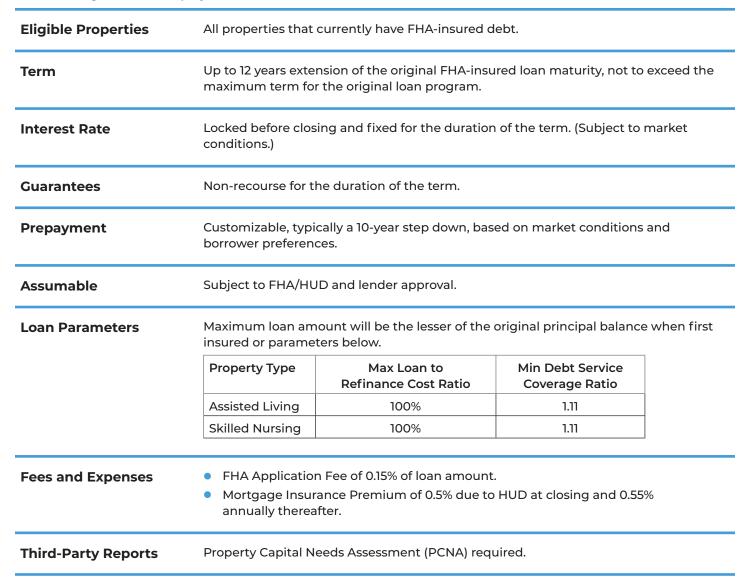

## **HEALTHCARE PROPERTIES | FHA/HUD Section 232/223(a)(7)**

## Refinancing of Healthcare Properties with Existing FHA-Insured Debt

This program provides for the streamlined refinance of an existing FHA-insured project.

| Timing                      | Approximately 3 - 4 months for engagement, submission, FHA/HUD review, and closing. |
|-----------------------------|-------------------------------------------------------------------------------------|
| Funding                     | Ginnie Mae guaranteed mortgage-backed securities.                                   |
| Other Program<br>Parameters | Cash out is not permitted.                                                          |